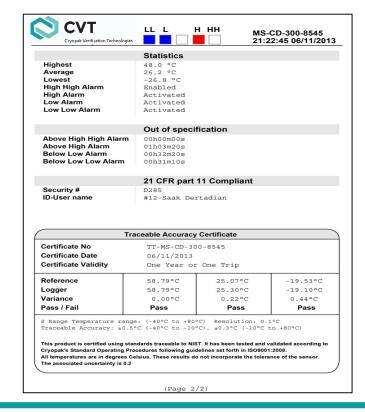

## **Product Specifications** (continued back)

21 CFR Part 11

ISO 9001:2015

| Logger               |                                                                                                      |  |
|----------------------|------------------------------------------------------------------------------------------------------|--|
| Product Code         | MS-ST-S-8                                                                                            |  |
|                      | MS-ST-S-8-P (Pharma Compliant)                                                                       |  |
| Memory Options       | 8K, 7928 readings                                                                                    |  |
| Program Interval     | 5 seconds to 17 hours                                                                                |  |
| Time Accuracy        | ±1 hour per year                                                                                     |  |
| Sensors              | Internal                                                                                             |  |
| Temperature Range    | -40°C to +80°C (-40°F to +176°F)                                                                     |  |
| Temperature Accuracy | ±0.5°C (-40°C to -10°C), ±1°F (-40°F to +14°F);<br>±0.3°C (-10°C to +80°C), ±0.6°F (+14°F to +176°F) |  |
| Resolution           | 0.1 °C (0.1 °F)                                                                                      |  |
| Sensor Response Time | T90 of 5 minutes in moving air                                                                       |  |
| LCD Operating Range  | N/A                                                                                                  |  |
| Alarm Thresholds     | 4 thresholds; 2 red LEDs, 2 blue LEDs                                                                |  |
| Alarm Configuration  | HIGH HIGH, HIGH, LOW & LOW LOW                                                                       |  |
| Bookmark             | Yes, maximum 8                                                                                       |  |
| Preprogram Option    | Factory programmed                                                                                   |  |
| Start Option         | Push button                                                                                          |  |
| Auto Restart         | N/A                                                                                                  |  |
| Start Delay          | Yes, 1 minute to 99 days                                                                             |  |
| Stop Option          | Yes, stop button (can be disabled)                                                                   |  |
| Size                 | 68x37x5mm (without sleeve);                                                                          |  |
|                      | 81x52x5mm (with sleeve)                                                                              |  |
| Weight               | 14 grams                                                                                             |  |

| Certification and software |                                                      |  |
|----------------------------|------------------------------------------------------|--|
| Calibration                | 3pt NIST traceable built into PDF (MS-ST-S-8-P only) |  |
| Certificates               | ISO9001:2008, CE, RoHS                               |  |
| Battery Life               | 1 Year                                               |  |
| Software                   | ConsolePlus                                          |  |
| Default File Format        | PDF, TXT, CVT & CSV                                  |  |
| Data Export                | TXT, CSV, CVT & PDF                                  |  |