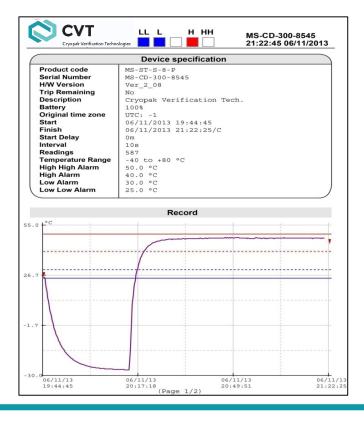

## **Product Specifications** (continued back)

21 CFR Part 11

ISO 9001:2015

| Logger               |                                                                                                      |  |
|----------------------|------------------------------------------------------------------------------------------------------|--|
| Product Code         | MS-ST-S-8                                                                                            |  |
|                      | MS-ST-S-8-P (Pharma Compliant)                                                                       |  |
| Memory Options       | 8K, 7928 readings                                                                                    |  |
| Program Interval     | 5 seconds to 17 hours                                                                                |  |
| Time Accuracy        | ±1 hour per year                                                                                     |  |
| Sensors              | Internal                                                                                             |  |
| Temperature Range    | -40°C to +80°C (-40°F to +176°F)                                                                     |  |
| Temperature Accuracy | ±0.5°C (-40°C to -10°C), ±1°F (-40°F to +14°F);<br>±0.3°C (-10°C to +80°C), ±0.6°F (+14°F to +176°F) |  |
| Resolution           | 0.1 °C (0.1 °F)                                                                                      |  |
| Sensor Response Time | T90 of 5 minutes in moving air                                                                       |  |
| LCD Operating Range  | N/A                                                                                                  |  |
| Alarm Thresholds     | 4 thresholds; 2 red LEDs, 2 blue LEDs                                                                |  |
| Alarm Configuration  | HIGH HIGH, HIGH, LOW & LOW LOW                                                                       |  |
| Bookmark             | Yes, maximum 8                                                                                       |  |
| Preprogram Option    | Factory programmed                                                                                   |  |
| Start Option         | Push button                                                                                          |  |
| Auto Restart         | N/A                                                                                                  |  |
| Start Delay          | Yes, 1 minute to 99 days                                                                             |  |
| Stop Option          | Yes, stop button (can be disabled)                                                                   |  |
| Size                 | 68x37x5mm (without sleeve);                                                                          |  |
|                      | 81x52x5mm (with sleeve)                                                                              |  |
| Weight               | 14 grams                                                                                             |  |

| Certification and software |                                                      |  |
|----------------------------|------------------------------------------------------|--|
| Calibration                | 3pt NIST traceable built into PDF (MS-ST-S-8-P only) |  |
| Certificates               | ISO9001:2008, CE, RoHS                               |  |
| Battery Life               | 1 Year                                               |  |
| Software                   | ConsolePlus                                          |  |
| Default File Format        | PDF, TXT, CVT & CSV                                  |  |
| Data Export                | TXT, CSV, CVT & PDF                                  |  |